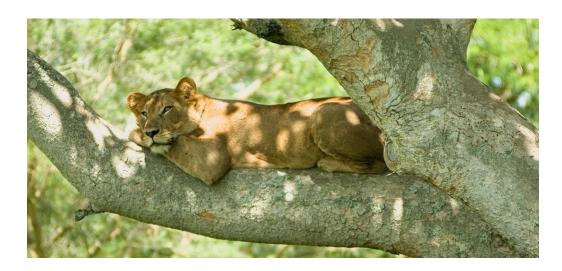

# Day 6 + 7 : Full day in Serengeti National Park

After breakfast, depart with picnic lunch boxes for a full day game drive in Serengeti National Park enjoy safari drives within this vast savannah plains enjoying the splendours Serengeti. Dinner and overnight at lodge.