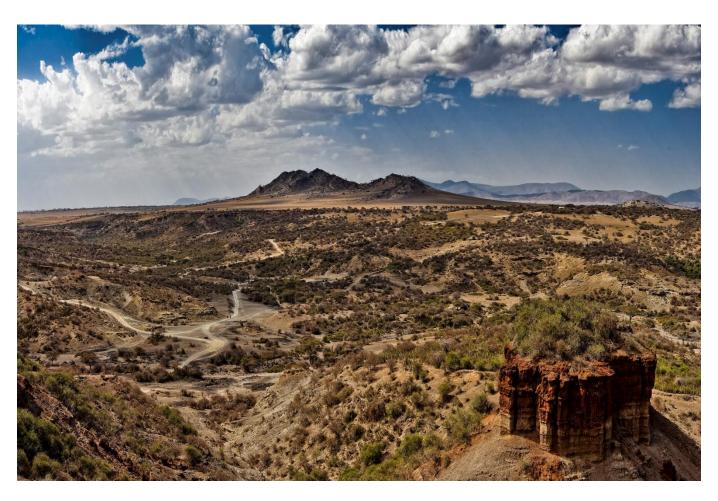

## <u>Day 5: Ngorongoro – Serengeti National Park via Olduvai</u> Gorge

After breakfast, at 07:00 am drive with picnic lunch boxes to Serengeti National Park via Olduvai Gorge, commonly named as "The Cradle of Mankind"-an archaelogical excavation site and museum where fossils of 'Early East Africa Man' were discovered by the Leakey family. see the Wildebeest Migration Safari En-route to the accommodation, enjoy safari drives within this vast savannah plains enjoying the splendours Serengeti. Dinner and overnight at lodge.