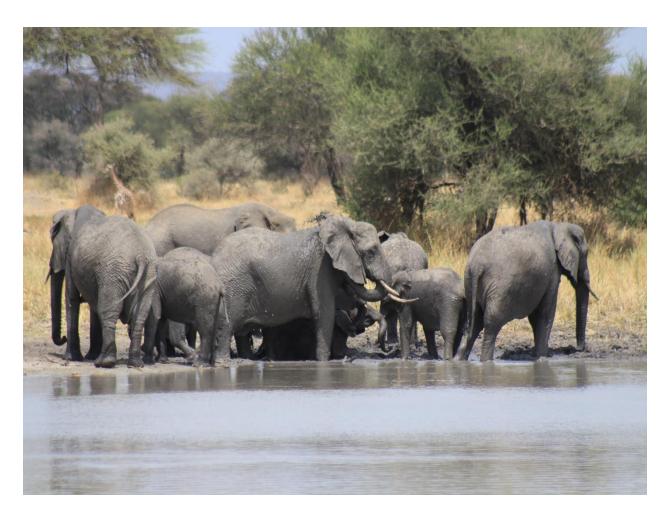

## Day 2: Arusha - Tarangire

Pick up at 0730 am from Hotel/Lodge in Arusha and set off with picnic lunch boxes for Tarangire National Park. Enjoy the ride through beautiful herd of elephants, hundreds of Baobab Trees and unspoilt sceneries in Tarangire National Park. Enjoy 1 day of safari drives within this picturesque National Park. Dinner and overnight at lodge.