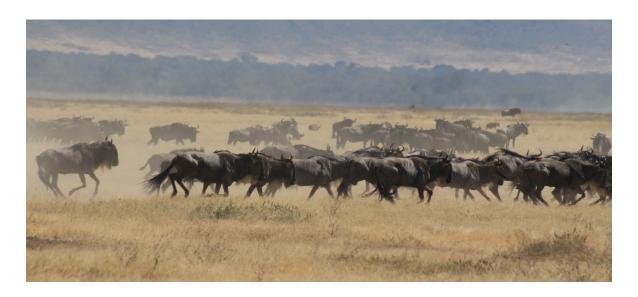

## <u>Day 5: Ngorongoro – Serengeti National Park via Olduvai</u> Gorge

After breakfast, at 07:00 am drive with picnic lunch boxes to Serengeti National Park via Olduvai Gorge, commonly named as "The Cradle of Mankind"-an archaelogical excavation site and museum where fossils of 'Early East Africa Man' were discovered by the Leakey family. see the Wildebeest Migration Safari En-route to the accommodation, enjoy safari drives within this vast savannah plains enjoying the splendours Serengeti. Dinner and overnight at lodge.