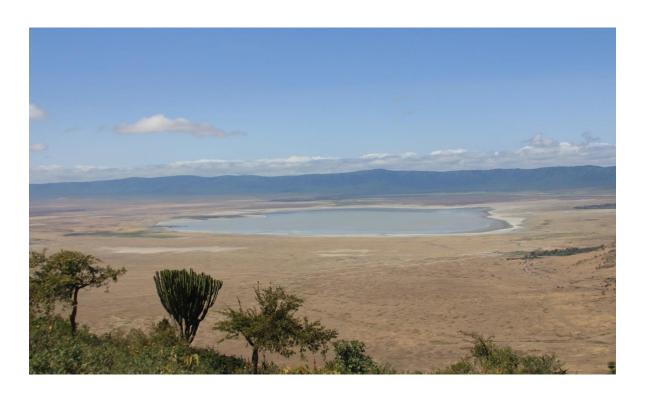

# **Day 4: Ngorongoro Crater Conservation Area**

Enjoy a half day of safari drives inside the crater in private vehicle. Picnic lunch boxes will be provided. Late afternoon return to the lodge for relaxation and enjoy the facilities of this beautiful lodge. Dinner and overnight at lodge.