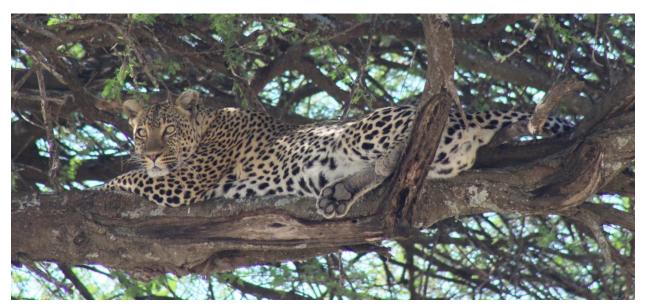

# Day 6 + 7 : Full day in Serengeti National Park

After breakfast, depart with picnic lunch boxes for a full day game drive in Serengeti National Park enjoy safari drives within this vast savannah plains enjoying the splendours Serengeti. Dinner and overnight at lodge.